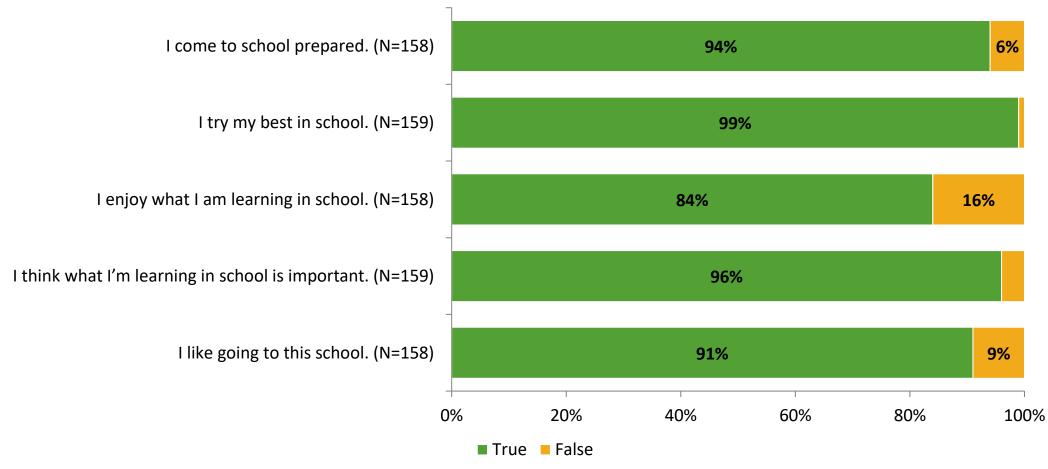

# Student Engagement Survey for Elementary Students: Anona Elementary School

Results and Analysis

2023-2024



# **Overall Engagement**



# **Overall Engagement (Continued)**



## **Like School**

Thinking about how you feel/act most of the time, is the following statement true or false?

**Generally, I like school.** (N=157)



# **Class Experience**



# **Academic Support**



### Relevance



## **Involvement**



# **Self-Management**



#### Grit



## **Acceptance**



## **Relationships with Peers**



# **Relationships with Adults in School**



# **Participation in Extracurricular Activities**

Did you participate in any extracurricular activities this school year? (N=159)



#### Please select the extracurricular activities you participated in.

Please select the extracurricular activities you participated in. (N=100)



15

K12 Insight

703.542.9601 | www.k12insight.com