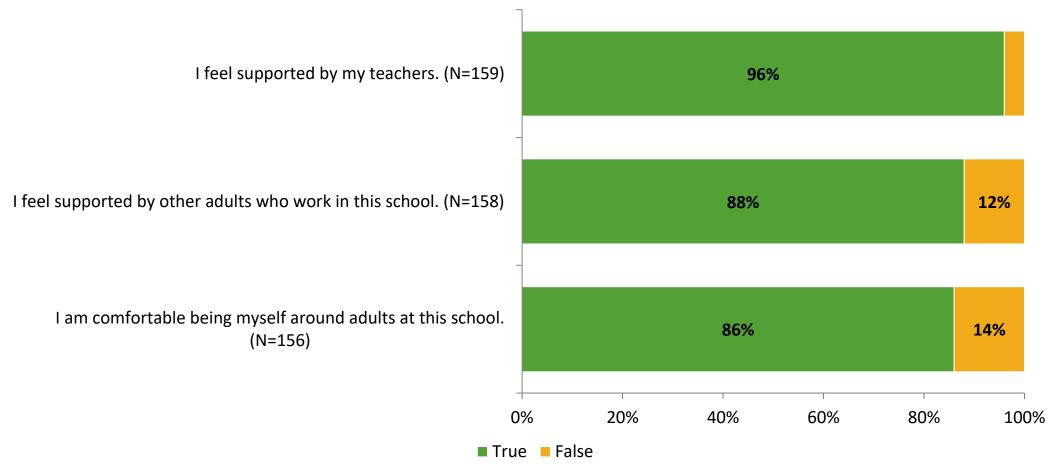

# Student Engagement Survey for Elementary Students: Anona Elementary School

Results and Analysis

2023-2024



# **Overall Engagement**



# **Overall Engagement (Continued)**



## **Like School**

Thinking about how you feel/act most of the time, is the following statement true or false?

**Generally, I like school.** (N=157)



# **Class Experience**



# **Academic Support**



### Relevance



## **Involvement**



# **Self-Management**



#### Grit



## **Acceptance**



## **Relationships with Peers**



# **Relationships with Adults in School**



# **Participation in Extracurricular Activities**

Did you participate in any extracurricular activities this school year? (N=159)



#### Please select the extracurricular activities you participated in.

Please select the extracurricular activities you participated in. (N=100)



15

K12 Insight

703.542.9601 | www.k12insight.com