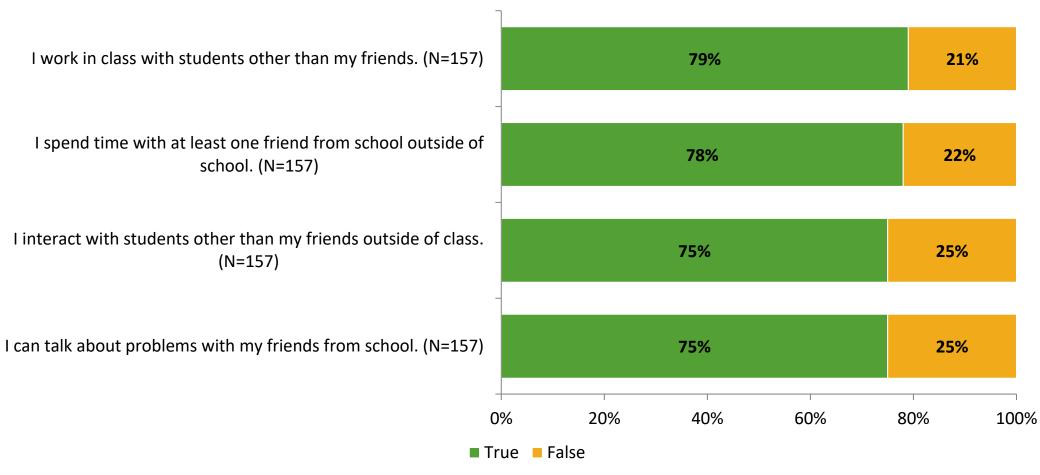

# Student Engagement Survey for Elementary Students: Anona Elementary School

Results and Analysis

2023-2024



# **Overall Engagement**



# **Overall Engagement (Continued)**



## **Like School**

Thinking about how you feel/act most of the time, is the following statement true or false?

**Generally, I like school.** (N=157)



# **Class Experience**



# **Academic Support**



### Relevance



## **Involvement**



# **Self-Management**



#### Grit



## **Acceptance**



## **Relationships with Peers**



# **Relationships with Adults in School**



# **Participation in Extracurricular Activities**

Did you participate in any extracurricular activities this school year? (N=159)



#### Please select the extracurricular activities you participated in.

Please select the extracurricular activities you participated in. (N=100)



15

K12 Insight

703.542.9601 | www.k12insight.com