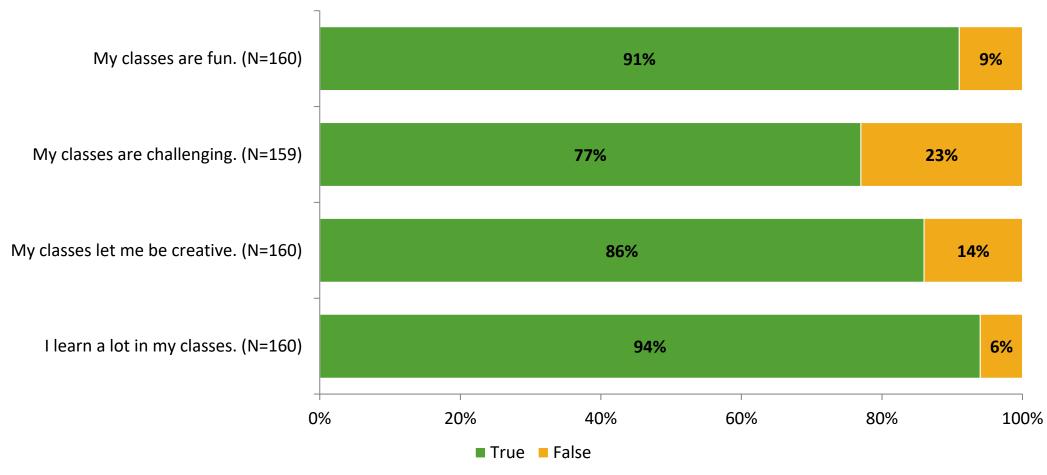

# Student Engagement Survey for Elementary Students: Anona Elementary School

Results and Analysis

2023-2024



# **Overall Engagement**



# **Overall Engagement (Continued)**



## **Like School**

Thinking about how you feel/act most of the time, is the following statement true or false?

**Generally, I like school.** (N=157)



# **Class Experience**



# **Academic Support**



### Relevance



## **Involvement**



# **Self-Management**



#### Grit



## **Acceptance**



## **Relationships with Peers**



# **Relationships with Adults in School**



# **Participation in Extracurricular Activities**

Did you participate in any extracurricular activities this school year? (N=159)



#### Please select the extracurricular activities you participated in.

Please select the extracurricular activities you participated in. (N=100)



15

K12 Insight

703.542.9601 | www.k12insight.com