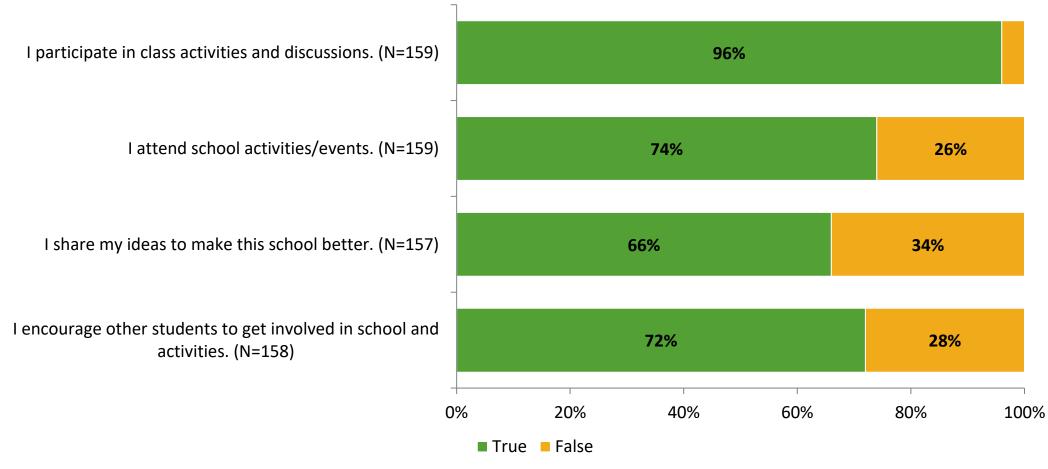

# Student Engagement Survey for Elementary Students: Anona Elementary School

Results and Analysis

2023-2024



# **Overall Engagement**



# **Overall Engagement (Continued)**



## **Like School**

Thinking about how you feel/act most of the time, is the following statement true or false?

**Generally, I like school.** (N=157)



# **Class Experience**



# **Academic Support**



### Relevance



## **Involvement**



# **Self-Management**



#### Grit



## **Acceptance**



## **Relationships with Peers**



# **Relationships with Adults in School**



# **Participation in Extracurricular Activities**

Did you participate in any extracurricular activities this school year? (N=159)



#### Please select the extracurricular activities you participated in.

Please select the extracurricular activities you participated in. (N=100)



15

K12 Insight

703.542.9601 | www.k12insight.com