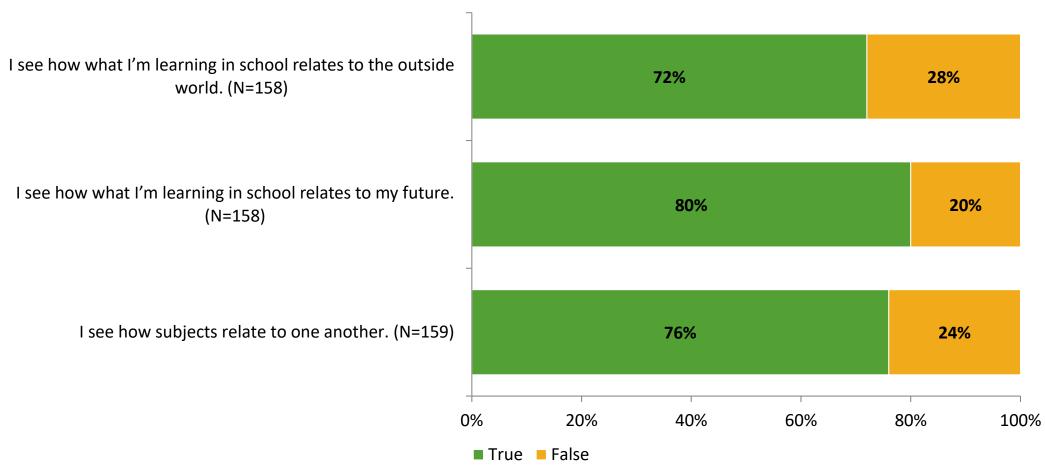

# Student Engagement Survey for Elementary Students: Anona Elementary School

Results and Analysis

2023-2024



# **Overall Engagement**



# **Overall Engagement (Continued)**



## **Like School**

Thinking about how you feel/act most of the time, is the following statement true or false?

**Generally, I like school.** (N=157)



# **Class Experience**



# **Academic Support**



### Relevance



## **Involvement**



# **Self-Management**



#### Grit



## **Acceptance**



## **Relationships with Peers**



# **Relationships with Adults in School**



# **Participation in Extracurricular Activities**

Did you participate in any extracurricular activities this school year? (N=159)



#### Please select the extracurricular activities you participated in.

Please select the extracurricular activities you participated in. (N=100)



15

K12 Insight

703.542.9601 | www.k12insight.com