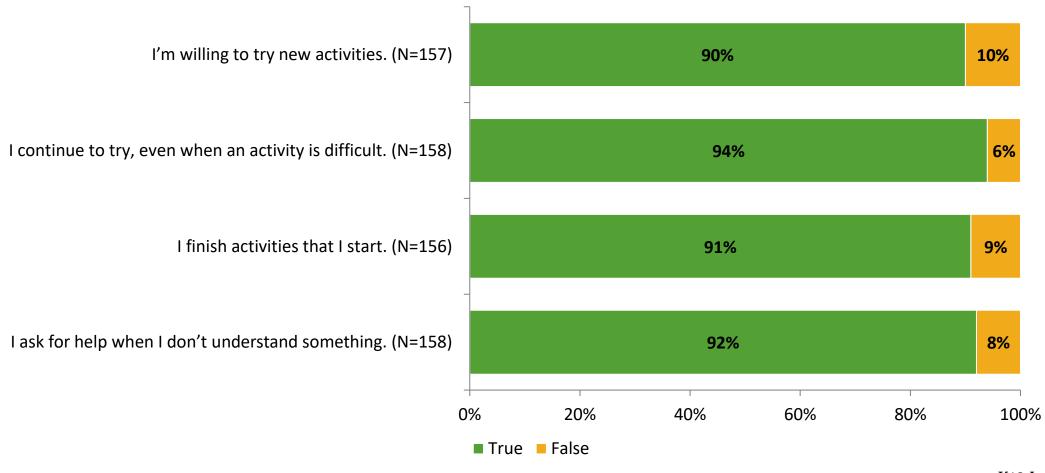

# Student Engagement Survey for Elementary Students: Anona Elementary School

Results and Analysis

2023-2024



# **Overall Engagement**



# **Overall Engagement (Continued)**



## **Like School**

Thinking about how you feel/act most of the time, is the following statement true or false?

**Generally, I like school.** (N=157)



# **Class Experience**



# **Academic Support**



### Relevance



## **Involvement**



# **Self-Management**



#### Grit



## **Acceptance**



## **Relationships with Peers**



# **Relationships with Adults in School**



# **Participation in Extracurricular Activities**

Did you participate in any extracurricular activities this school year? (N=159)



#### Please select the extracurricular activities you participated in.

Please select the extracurricular activities you participated in. (N=100)



15

K12 Insight

703.542.9601 | www.k12insight.com