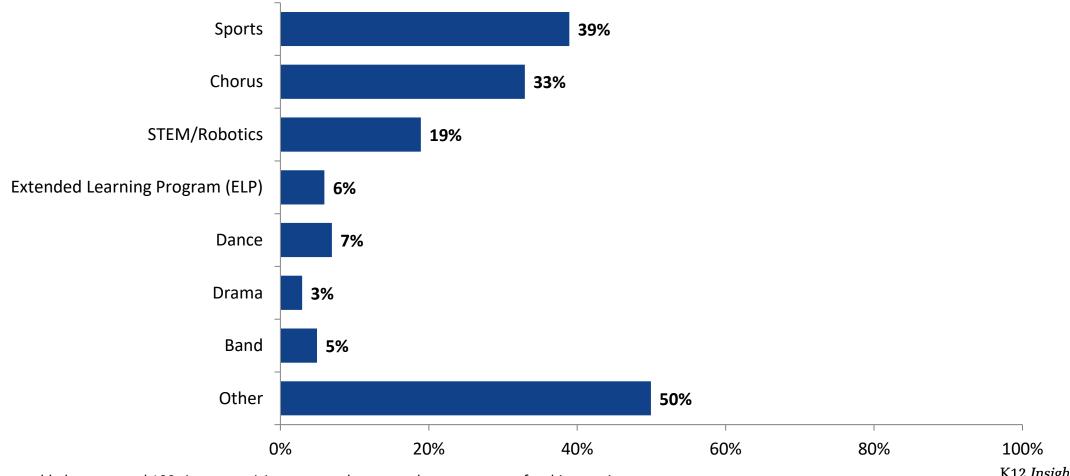

#### Please select the extracurricular activities you participated in.

Please select the extracurricular activities you participated in. (N=100)

15

K12 Insight

703.542.9601 | www.k12insight.com