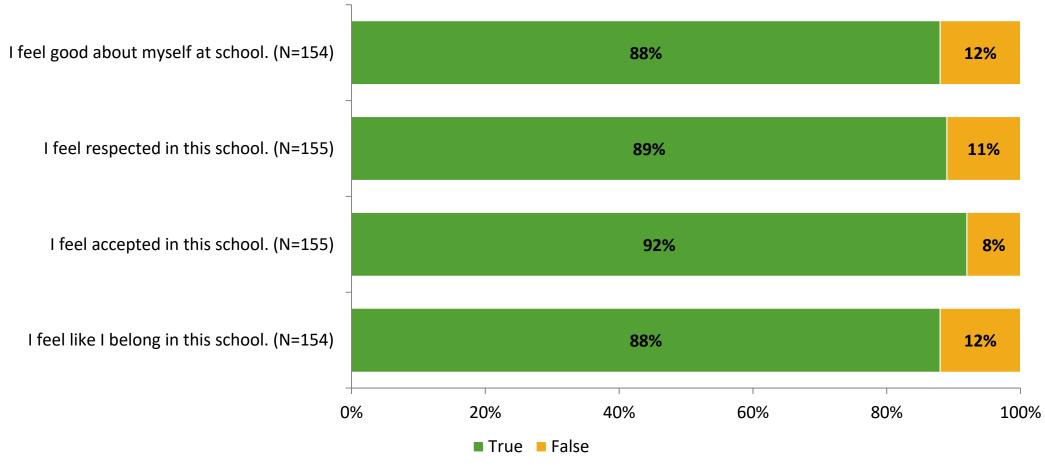

# Student Engagement Survey for Elementary Students: Anona Elementary School

Results and Analysis

2023-2024



# **Overall Engagement**



# **Overall Engagement (Continued)**



## **Like School**

Thinking about how you feel/act most of the time, is the following statement true or false?

**Generally, I like school.** (N=157)



# **Class Experience**



# **Academic Support**



### Relevance



## **Involvement**



# **Self-Management**



#### Grit



## **Acceptance**



## **Relationships with Peers**



# **Relationships with Adults in School**



# **Participation in Extracurricular Activities**

Did you participate in any extracurricular activities this school year? (N=159)



#### Please select the extracurricular activities you participated in.

Please select the extracurricular activities you participated in. (N=100)



15

K12 Insight

703.542.9601 | www.k12insight.com