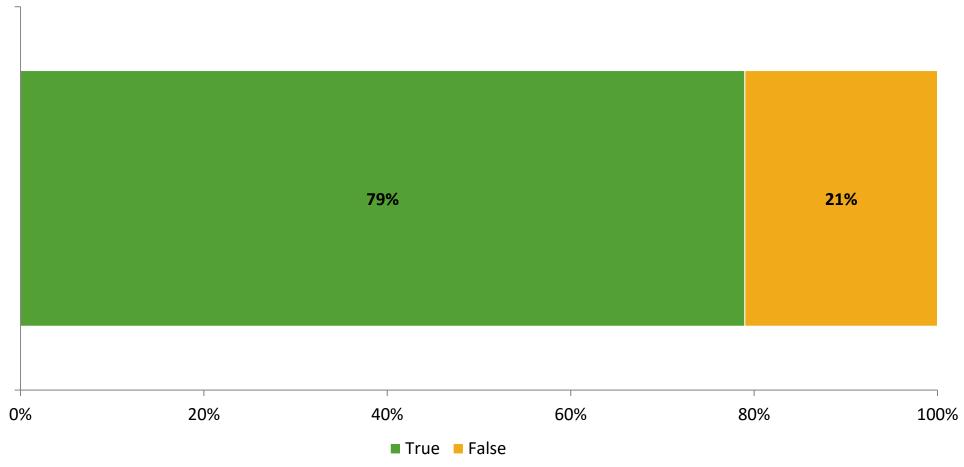

## **Like School**

Thinking about how you feel/act most of the time, is the following statement true or false?

**Generally, I like school.** (N=157)