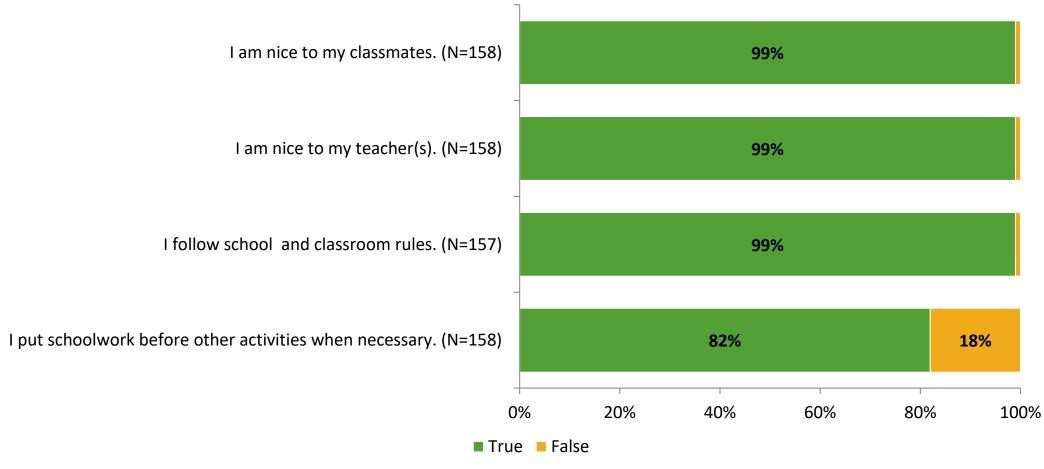

# Student Engagement Survey for Elementary Students: Anona Elementary School

Results and Analysis

2023-2024



# **Overall Engagement**



# **Overall Engagement (Continued)**



## **Like School**

Thinking about how you feel/act most of the time, is the following statement true or false?

**Generally, I like school.** (N=157)



# **Class Experience**



# **Academic Support**



### Relevance



## **Involvement**



# **Self-Management**



#### Grit



## **Acceptance**



## **Relationships with Peers**



# **Relationships with Adults in School**



# **Participation in Extracurricular Activities**

Did you participate in any extracurricular activities this school year? (N=159)



#### Please select the extracurricular activities you participated in.

Please select the extracurricular activities you participated in. (N=100)



15

K12 Insight

703.542.9601 | www.k12insight.com