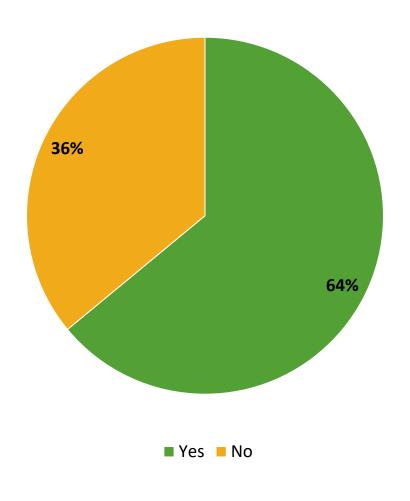

# **Participation in Extracurricular Activities**

Did you participate in any extracurricular activities this school year? (N=159)