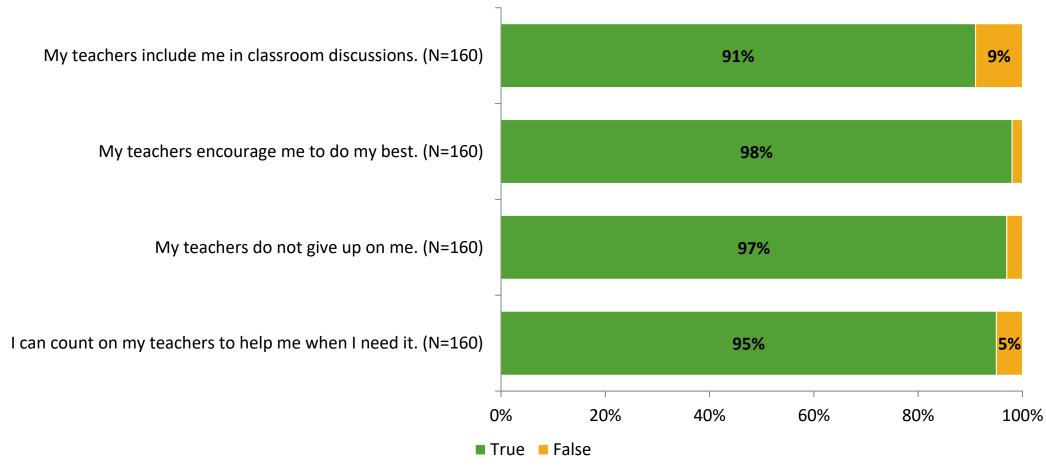

# Student Engagement Survey for Elementary Students: Anona Elementary School

Results and Analysis

2023-2024



# **Overall Engagement**



# **Overall Engagement (Continued)**



## **Like School**

Thinking about how you feel/act most of the time, is the following statement true or false?

**Generally, I like school.** (N=157)



# **Class Experience**



# **Academic Support**



### Relevance



## **Involvement**



# **Self-Management**



#### Grit



## **Acceptance**



## **Relationships with Peers**



# **Relationships with Adults in School**



# **Participation in Extracurricular Activities**

Did you participate in any extracurricular activities this school year? (N=159)



#### Please select the extracurricular activities you participated in.

Please select the extracurricular activities you participated in. (N=100)



15

K12 Insight

703.542.9601 | www.k12insight.com